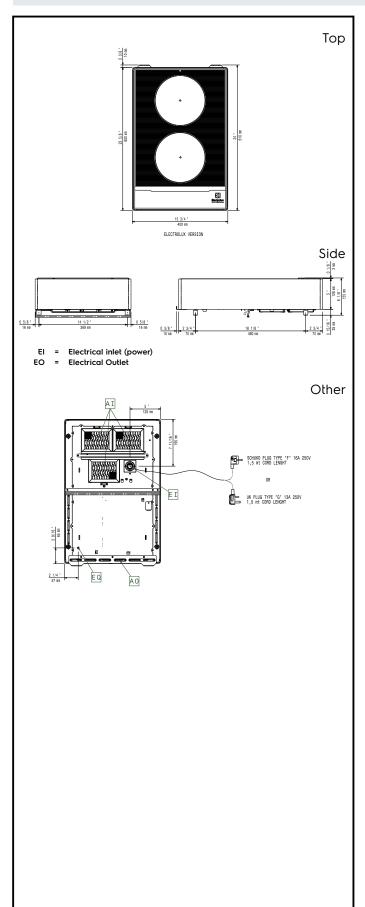

## **Electric**

**Supply voltage:** 220-240 V/1N ph/50-60 Hz

Front Plate Watts: 3 kW
Back Plate Watts: 3 kW
Plug type: UK-13A

Minimum Circuit Ampacity

(MCA): 13A

## **Key Information:**

External dimensions, Width: 400 mm
External dimensions, Depth: 600 mm
External dimensions, Height: 152 mm
Net weight: 19.5 kg