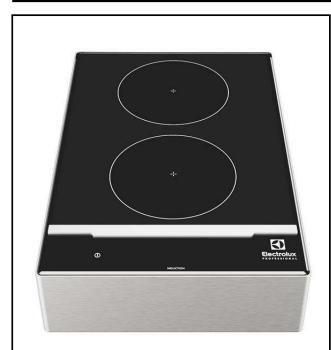

#### **Main Features**

- Plug in unit designed for table top installations.
- 2-color user interface (white and red) for better readability.
- Automatic pan detection to transfer power only when pan is present.
- Glass touch display on top for maximum visibility.
- Power level settings from 1 to 10.
- Timer function can be used to adjust the duration of the cooking zone, which then switches off automatically.
- 2 independently controlled cooking zone.
- BRIDGE FUNCTION allows to combine the two separate cooking zones to create a single large surface suitable for rectangular pan of max dimensions of 350x450mm.
- Suitable for pots and pans with diameter from 120 mm to 240 mm for each cooking zone.
- Maximum usable power: 3.5 kW. The user interface shows the power level selectable on each cooking zone according to the power used.
- Self-diagnostics: an error code is displayed (Exxx) in case of dysfunction.
- Designed for LiberoPro Duo function for automatic regulation of the LiberPro Point fan speed according to cooking intensity.

#### Construction

- 4 sides unique frame in AISI 304 2 mm thick.
- Induction air filters easy to clean and remove for monthly cleaning.
- 4 feet, cord and plug included.
- IPX4 water resistance certification.
- Sealed heavy duty glass-ceramic cooking surface, 4 mm in thickness.

## **Key Information:**

External dimensions, Width: 400 mm
External dimensions, Depth: 600 mm
External dimensions, Height: 152 mm
Net weight: 19.5 kg